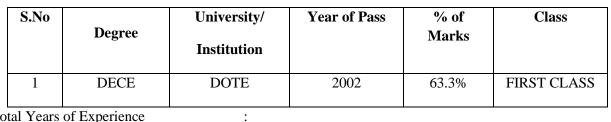

#### DEPARTMENT OF ELECTRICAL & ELECTRONICS ENGINEERING

1. Name : C.GOVINDARAJ

2. Date of Birth : 06-07-1981

3. Highest Qualification : DECE

4. Designation : LAB TECHNICIAN

4. Academic Performance (Descending Order)

5. Total Years of Experience

| S. No. | Period     |            | Organization /                                   | Position Held    |
|--------|------------|------------|--------------------------------------------------|------------------|
|        | From       | То         | Institution                                      |                  |
| 1      | 23.07.2002 | 28.02.2006 | ANNAPURNA<br>ELECTRONICS<br>BANGALORE            | SERVICE ENGINEER |
| 2      | 02.07.2011 | 30.11.2016 | SETHU INSTITUTE OF<br>TECHNOLOGY<br>VIRUDHUNAGAR | LAB TECHNICIAN   |
| 3      | 19.012017  | 07.12.2019 | SETHU INSTITUTE OF<br>TECHNOLOGY<br>VIRUDHUNAGAR | LAB TECHNICIAN   |
| 4      | 09.12.2019 | till       | SYED AMMAL<br>ENGINEERING<br>COLLEGE             | LAB TECHNICIAN   |